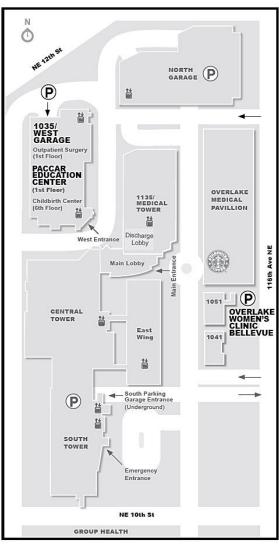

## **PARKING DIRECTIONS**

To get to the PACCAR Education Center for the For Girls Only or For Boys Only classes:

- Park in West Garage. (Parking is free after 6 pm and on weekends.) Take the elevator to the first floor.
- The auditorium will be on your right when you exit the elevators