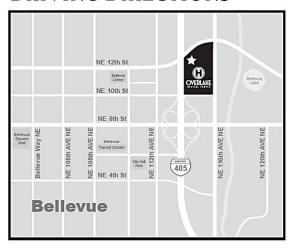

### **DRIVING DIRECTIONS**

#### I-405 SOUTH

Exit 1-405 at NE 8<sup>th</sup> Street eastbound.

Merge to the left lane and turn LEFT (north)
at the first stoplight onto 116<sup>th</sup> Avenue NE.

Turn LEFT at second hospital entrance.

Proceed to West Garage for parking.

#### I-405 NORTH

Exit 1-405 at NE 4th Street.

Turn right on NE 4<sup>th</sup> Street and turn LEFT on 116<sup>th</sup> Avenue NE.

Turn LEFT at second hospital entrance.

Proceed to West Garage for parking.